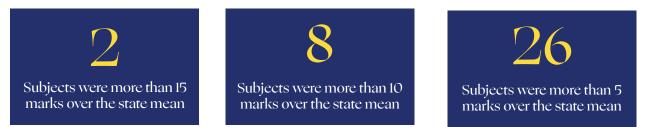

#### State Comparison

In 34 of 41 subjects offered at Loreto Normanhurst, the school mean was above the State mean: